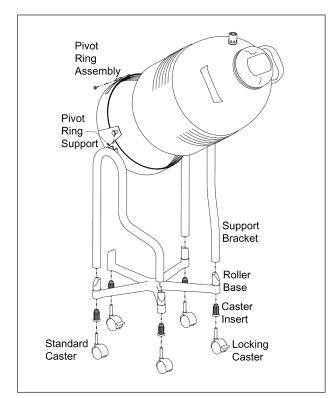

## **Tipping Stand Drawing**

# **Assembly Instructions**

- Slide the support brackets down, over the smooth roller base pegs, so that the pivot ring supports are directed inward.
- Remove the nut on the pivot ring to loosen the assembly. Position the Dewar in place, leaving one corrugation showing above the ring. Tighten the nut back into place.
- Slide the pivot ring assembly into place and press down into position. If necessary, reposition the Dewar in the pivot ring to get the proper balance described above.

| REPLACEMENT PARTS      |             |
|------------------------|-------------|
| Description            | Part Number |
| Roller Base            | 366785      |
| Support Bracket, Left  | 366584      |
| Support Bracket, Right | 366585      |
| Caster, Standard       | 367567      |
| Caster, Locking        | 367568      |
| Pivot Ring Assembly    | 366619      |
| Caster Insert          | 367306      |
| Rubber Grip, Contoured | 366583      |